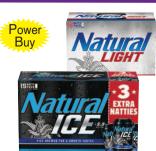

#### Beer & Wine Selections for Less at.....

Bud or Bud Light 15 pack 16 oz.

Ultra 18 pack 12 oz.

Michelob

Natural Light or Natural Ice 15 pack 12 oz.

Fresh

Stouffer's Asian Drange Chicken or icken Fried Rice