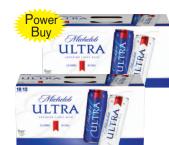

#### Beer & Wine Selections for Less at.....

Bud or Bud Light 15 pack 16 oz.

Ultra 18 pack 12 oz.

Michelob

Natural Light or Natural Ice 15 pack 12 oz.

Fresh

Stouffer's Asian Drange Chicken or icken Fried Rice