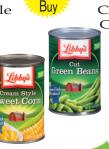

#### We Save You More On Your Total Food Bill <u>Everyday</u>

Power

Buy

Simply

Cut or Cream Corn, Cut or French Style Green Beans 15 oz.

Libby's